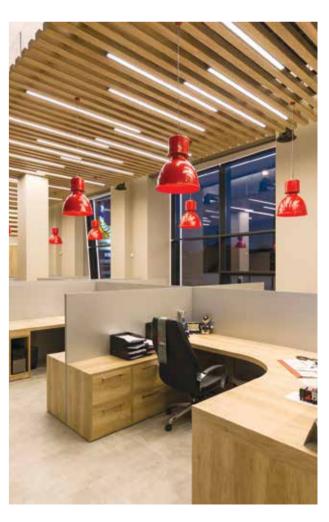

#### INDOOR // HIGH-BAY

Lighting is one of the most important

elements of design. It serves many

functions, such as providing safety,

assisting in performing tasks,

creating an atmosphere for

entertaining, and pulling together

the overall design trying to achieve. Above all else, lighting is beautiful, and great lighting will

bring your space to life.