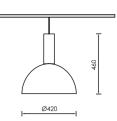

#### SILVA 5 LED

High-bay luminaires are durable and illuminate rooms properly while consuming little energy and needing little maintenance. Control the Light light to provide the right light at any time of the day, increasing your energy efficiency and well-being.