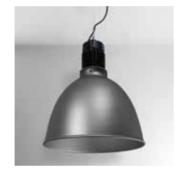

#### ALBUS 1 LED

#### TECHNICAL DETAILS

Housing: Pressed aluminium Control Gear: Built-in electronic driver IP: 20 IK: 04

ACCESSORIES

LIGHTING SOURCES

#### S.S.LED High Output - CRI80 / CRI90

11.6W - 3000K - 350mA - 1978Lm - 170Lm/W / 1695Lm - 146Lm/W 11.6W - 4000K - 350mA - 2077Lm - 179Lm/W / 1781Lm - 153Lm/W 16.9W - 3000K - 500mA - 2752Lm - 163Lm/W / 2358Lm - 139Lm/W 16.9W - 4000K - 500mA - 2890Lm - 171Lm/W / 2478Lm - 147Lm/W 24.2W - 3000K - 700mA - 3721Lm - 153Lm/W / 3188Lm - 131Lm/W 24.2W - 4000K - 700mA - 3907Lm - 161Lm/W / 3350Lm - 138Lm/W