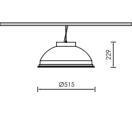

eating an atmosphere for

entertaining, and pulling together

the overall design trying to achieve. Above all else, lighting is beautiful, and great lighting will

bring your space to life.

# GIGA

#### GIGA 1 LTX LED





#### TECHNICAL DETAILS

Housing: Acrylic prismatic Control Gear: Built-in electronic driver IP: 54 IK: 03

#### ACCESSORIES



#### LIGHTING SOURCES

Led EdiPower III | CRI80 | 4000K / 5700K 70W - 9850Lm - 140Lm/W 80W - 10950Lm - 137Lm/W 90W - 11500Lm - 128Lm/W

3 step MacAdam | Lifetime: 50.000h LM80 Test Report | Lenses: 120°

LED replacement with tools

TECHNICAL DETAILS

IP: 20 IK: 04

COLORS

(

-10 WHITE

COLORED CABLE

ACCESSORIES

LIGHTING SOURCES

A60/E27/E26/230V LED Lamp

Housing: Pressed aluminium

-20 BLACK (

-227

ANODIZED GREY

-30 GREY



GIGA 5 LED







# BR GHT

GIGA 50 PLEXY





Housing: Plexyglass

Led EdiPower III | CRI80 | 3000K / 4000K 35W - 3800Lm 109Lm/W /4300Lm 123Lm/W 40W - 4500Lm 113Lm/W /4800Lm 120Lm/W 45W - 4800Lm 107Lm/W /5300Lm 118Lm/W

3 step MacAdam | Lifetime: 50.000h LM80 Test Report | Lenses: 120°

GIGA 5 GYM



|      | - 229 |
|------|-------|
| Ø515 |       |

# INDOOR // HIGH-BAY

#### SILVA 5 LED







High-bay luminaires are durable and illuminate rooms properly while consuming little energy and needing little maintenance. Control the Light light to provide the right light at any time of the day, increasing your energy efficiency and well-being.

#### TECHNICAL DETAILS

Housing: Pressed aluminium Control Gear: Built-in electronic driver IP: 20 IK: 04



ACCESSORIES



LIGHTING SOURCES

#### S.S.LED High Out