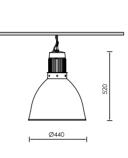

TECHNICAL DETAILS

IP: 20 IK: 04

COLORS

(

-10 WHITE

COLORED CABLE

ACCESSORIES

LIGHTING SOURCES

A60/E27/E26/230V LED Lamp

Housing: Pressed aluminium

-20 BLACK (

-227

ANODIZED GREY

-30 GREY

GIGA 5 LED