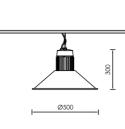

#### SILVA 5 LED

High-bay luminaires are durable and illuminate rooms properly while consuming little energy and needing little maintenance. Control the Light light to provide the right light at any time of the day, increasing your energy efficiency and well-being.

#### TECHNICAL DETAILS

Housing: Pressed aluminium Control Gear: Built-in electronic driver IP: 20 IK: 04

ACCESSORIES

LIGHTING SOURCES

#### S.S.LED High Output - CRI80 / CRI90

11.6W - 3000K - 350mA - 1978Lm - 170Lm/W / 1695Lm - 146Lm/W 11.6W - 4000K - 350mA - 2077Lm - 179Lm/W / 1781Lm - 153Lm/W 16.9W - 3000K - 500mA - 2752Lm - 163Lm/W / 2358Lm - 139Lm/W 16.9W - 4000K - 500mA - 2890Lm - 171Lm/W / 2478Lm - 147Lm/W 24.2W - 3000K - 700mA - 3721Lm - 153Lm/W / 3188Lm - 131Lm/W 24.2W - 4000K - 700mA - 3907Lm - 161Lm/W / 3350Lm - 138Lm/W