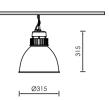

A60/E27/E26/230V LED Lamp

Housing: Pressed aluminium

-20 BLACK (

-227

ANODIZED GREY

-30 GREY

GIGA 5 LED

GIGA 5 GYM

|      | - 229 |
|------|-------|
| Ø515 |       |