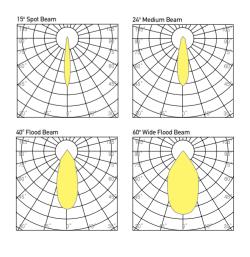

# BR/GHT

Diffuser: Clear polycarbonate Reflector: Circular diamond aluminium facets (15°, 24°, 40°, 60°) IP: 20 IK: 07