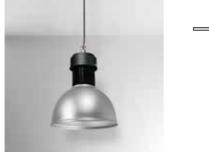

#### GIGA 90 LED

#### GIGA 2 LED

TECHNICAL DETAILS

Housing: Pressed aluminium Control Gear: Built-in electronic driver IP: 54 IK: 03

ACCESSORIES

LIGHTING SOURCES

Led EdiPower III | CRI80 | 4000K / 5700K 70W - 9850Lm - 140Lm/W 80W - 10950Lm - 137Lm/W 90W - 11500Lm - 128Lm/W