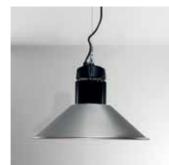

#### SILVA 5 LED

High-bay luminaires are durable and illuminate rooms properly while consuming little energy and needing little maintenance. Control the Light light to provide the right light at any time of the day, increasing your energy efficiency and well-being.

#### TECHNICAL DETAILS

Housing: Pressed aluminium Control Gear: Built-in electronic driver IP: 20 IK: 04

ACCESSORIES

LIGHTING SOURCES

#### S.S.LED High Output - CRI80 / CRI90

11.6W - 3000K - 350mA - 1978Lm - 170Lm/W / 1695Lm - 146Lm/W 11.6W - 4000K - 350mA - 2077Lm - 179Lm/W / 1781Lm - 153Lm/W 16.9W - 3000K - 500mA - 2752Lm - 163Lm/W / 2358Lm - 139Lm/W 16.9W - 4000K - 500mA - 2890Lm - 171Lm/W / 2478Lm - 147Lm/W 24.2W - 3000K - 700mA - 3721Lm - 153Lm/W / 3188Lm - 131Lm/W 24.2W - 4000K - 700mA - 3907Lm - 161Lm/W / 3350Lm - 138Lm/W