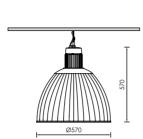

# ALBUS

#### ALBUS 1 LED

#### TECHNICAL DETAILS

Housing: Pressed aluminium Control Gear: Built-in electronic driver IP: 20 IK: 04

ACCESSORIES

LIGHTING SOURCES