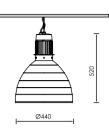

#### GIGA 90 LED

#### GIGA 2 LED

TECHNICAL DETAILS

Housing: Pressed aluminium Control Gear: Built-in electronic driver IP: 54 IK: 03

ACCESSORIES

LIGHTING SOURCES

Led EdiPower III | CRI80 | 4000K / 5700K 70W - 9850Lm - 140Lm/W 80W - 10950Lm - 137Lm/W 90W - 11500Lm - 128Lm/W

3 step MacAdam | Lifetime: 50.000h LM80 Test Report | Lenses: 120°

BRIGHT provides a great variety of industrial luminaries. The appropriate selection depends upon the area of placement, the operational environment and the design requirements. This type of luminaires are appropriate for industrial places, storages, shopping centers and generally in places with combination of high ceiling heights and high illumination levels.