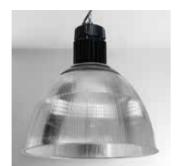

#### SILVA 5 LED

High-bay luminaires are durable and illuminate rooms properly while consuming little energy and needing little maintenance. Control the Light light to provide the right light at any time of the day, increasing your energy efficiency and well-being.

#### TECHNICAL DETAILS

Housing: Pressed aluminium Control Gear: Built-in electronic driver IP: 20 IK: 04

ACCESSORIES

LIGHTING SOURCES

#### S.S.LED High Output - CRI80 / CRI90

11.6W - 3000K - 350mA - 1978Lm - 170Lm/W / 1695Lm - 146Lm/W 11.6W - 4000K - 350mA - 2077Lm - 179Lm/W / 1781Lm - 153Lm/W 16.9W - 3000K - 500mA - 2752Lm - 163Lm/W / 2358Lm - 139Lm/W 16.9W - 4000K - 500mA - 2890Lm - 171Lm/W / 2478Lm - 147Lm/W 24.2W - 3000K - 700mA - 3721Lm - 153Lm/W / 3188Lm - 131Lm/W 24.2W - 4000K - 700mA - 3907Lm - 161Lm/W / 3350Lm - 138Lm/W