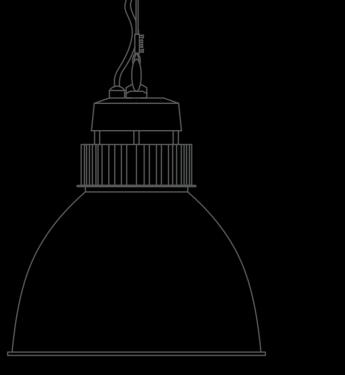

#### GIGA 90 LED

#### GIGA 2 LED

TECHNICAL DETAILS

Housing: Pressed aluminium Control Gear: Built-in electronic driver IP: 54 IK: 03

ACCESSORIES

LIGHTING SOURCES

Led EdiPower III | CRI80 | 4000K / 5700K 70W - 9850Lm - 140Lm/W 80W - 10950Lm - 137Lm/W 90W - 11500Lm - 128Lm/W

3 step MacAdam | Lifetime: 50.000h LM80 Test Report | Lenses: 120°

BRIGHT provides a great variety of industrial luminaries. The appropriate selection depends upon the area of placement, the operational environment and the design requirements. This type of luminaires are appropriate for industrial places, storages, shopping centers and generally in places with combination of high ceiling heights and high illumination levels.