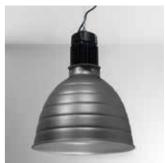

#### GIGA 90 LED

#### GIGA 2 LED

TECHNICAL DETAILS

Housing: Pressed aluminium Control Gear: Built-in electronic driver IP: 54 IK: 03

ACCESSORIES

LIGHTING SOURCES

Led EdiPower III | CRI80 | 4000K / 5700K 70W - 9850Lm - 140Lm/W 80W - 10950Lm - 137Lm/W 90W - 11500Lm - 128Lm/W

3 step MacAdam | Lifetime: 50.000h LM80 Test Report | Lenses: 120°

BRIGHT provides a great variety of industrial luminaries. The appropriate selection depends upon the area of placement, the operational environment and the design requirements. This type of luminaires are appropriate for industrial places, storages, shopping centers and generally in places with combination of high ceiling heights and high illumination levels.