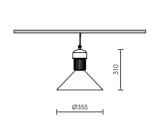

A60/E27/E26/230V LED Lamp

Housing: Pressed aluminium

-20 BLACK (

-227

ANODIZED GREY

-30 GREY

GIGA 5 LED