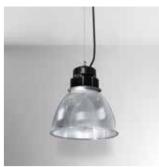

#### GIGA 1 LTX LED

#### TECHNICAL DETAILS

Housing: Acrylic prismatic Control Gear: Built-in electronic driver IP: 54 IK: 03