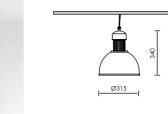

#### GIGA 90 LED

#### GIGA 2 LED

TECHNICAL DETAILS

Housing: Pressed aluminium Control Gear: Built-in electronic driver IP: 54 IK: 03

ACCESSORIES

LIGHTING SOURCES

Led EdiPower III | CRI80 | 4000K / 5700K 70W - 9850Lm - 140Lm/W 80W - 10950Lm - 137Lm/W 90W - 11500Lm - 128Lm/W

3 step MacAdam | Lifetime: 50.000h LM80 Test Report | Lenses: 120°

BRIGHT provides a great variety of industrial luminaries. The appropriate selection depends upon the area of placement, the operational environment and the design requirements. This type of luminaires are appropriate for industrial places, storages, shopping centers and generally in places with combination of high ceiling heights and high illumination levels.