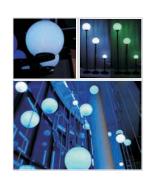

LED BALLS RGB

- RGB: Management through:

  DMX 512 controllers.

  Wireless IR & RF control units.

  DALI Protocol devices.
- Ideal for ambient lightingImpressive decorative elements

| Code*        | No.LED | Colour | Watt | Diameter/<br>Height | ——<br>Voltage |
|--------------|--------|--------|------|---------------------|---------------|
| WALL MOUNTED |        |        |      |                     |               |
| BAL.101 /CC  | 64     | RGB    | 5W   | 150mm (Φ)           | 24VDC         |
| BAL.102 /CC  | 90     | RGB    | 7W   | 250mm (Φ)           | 24VDC         |
| BAL.103 /CC  | 148    | RGB    | 9W   | 300mm (Ф)           | 24VDC         |
| PENDANT      |        |        |      |                     |               |
| BAL.001 /CC  | 64     | RGB    | 5W   | 150mm (Φ)           | 24VDC         |
| BAL.002 /CC  | 90     | RGB    | 7W   | 250mm (Φ)           | 24VDC         |
| BAL.003 /CC  | 148    | RGB    | 9W   | 300mm (Φ)           | 24VDC         |
| With STAND   |        |        |      |                     |               |
| BAL.201 /CC  | 64     | RGB    | 5W   | 600mm (h)           | 24VDC         |
| BAL.202 /CC  | 90     | RGB    | 7W   | 600mm (h)           | 24VDC         |
| BAL.203 /CC  | 148    | RGB    | 9W   | 600mm (h)           | 24VDC         |
| BAL.211 /CC  | 64     | RGB    | 5W   | 1140mm (h)          | 24VDC         |
| BAL.212 /CC  | 90     | RGB    | 7W   | 1140mm (h)          | 24VDC         |
| BAL.213 /CC  | 148    | RGB    | 9W   | 1140mm (h)          | 24VDC         |
| BAL.221 /CC  | 64     | RGB    | 5W   | 1680mm (h)          | 24VDC         |
| BAL.222 /CC  | 90     | RGB    | 7W   | 1680mm (h)          | 24VDC         |
| BAL.223 /CC  | 148    | RGB    | 9W   | 1680mm (h)          | 24VDC         |