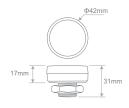

### LED EPIGRAM RGB

- RGB: Management through:DMX 512 controllers.Wireless IR & RF control units.
- Ideal to create video wall or advertising board that projects words and geometric elements
   Attracts attention from a distance
   Robust construction

| Code*       | No.LED           | Colour | Watt | Ø<br>Diameter | Voltage      |
|-------------|------------------|--------|------|---------------|--------------|
| LED.035 /CC | 18 (6per colour) | RGB    | 1.8W | 40mm          | 24VDC        |
|             |                  |        |      | *CC=Co        | mmon Cathode |