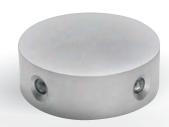

#### **ROUND** STAR SPOTS

- Monochromatic: Management through:

  DMX 512 controllers & converters 0-10V or 1-10V or simple push buttons.

  Wireless IR & RF control units.

  DALI Protocol devices.

| Code    | No.LED | Colour     | Watt | Dimensions | Voltage |
|---------|--------|------------|------|------------|---------|
|         |        |            |      |            |         |
| ALI.008 | 4      | COOL WHITE | 0.3W | Ф45x17mm   | 12VDC   |
| ALI.009 | 4      | WARM WHITE | 0.3W | Ф45x17mm   | 12VDC   |
| ALI.010 | 4      | GREEN      | 0.3W | Ф45x17mm   | 12VDC   |
| ALI.011 | 4      | RED        | 0.4W | Ф45x17mm   | 12VDC   |
| ALI.012 | 4      | AMBER      | 0.4W | Ф45x17mm   | 12VDC   |
| ALI.013 | 4      | BLUE       | 0.3W | Φ45x17mm   | 12VDC   |