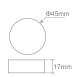

#### **ROUND** STAR SPOTS

- Monochromatic: Management through:

  DMX 512 controllers & converters 0-10V or 1-10V or simple push buttons.

  Wireless IR & RF control units.

  DALI Protocol devices.

| Code    | No.LED | Colour     | Watt | Dimensions | Voltage |
|---------|--------|------------|------|------------|---------|
|         |        |            |      |            |         |
| ALI.008 | 4      | COOL WHITE | 0.3W | Ф45x17mm   | 12VDC   |
| ALI.009 | 4      | WARM WHITE | 0.3W | Ф45x17mm   | 12VDC   |
| ALI.010 | 4      | GREEN      | 0.3W | Ф45x17mm   | 12VDC   |
| ALI.011 | 4      | RED        | 0.4W | Ф45x17mm   | 12VDC   |
| ALI.012 | 4      | AMBER      | 0.4W | Ф45x17mm   | 12VDC   |
| ALI.013 | 4      | BLUE       | 0.3W | Φ45x17mm   | 12VDC   |