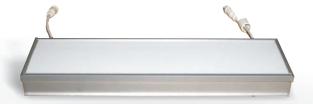

**SQUARE LED** PANELS RGB

- DALI Protocol devices.
- Ideal for decorative and promotional lighting
   Creates interesting patterns in retail stores, windows, shops, fashions shows etc

| Code*       | No.LED              | Colour | Watt | Dimensions   | Voltage |
|-------------|---------------------|--------|------|--------------|---------|
|             |                     |        |      |              |         |
| PAN.001 /CC | 420 (140per colour) | RGB    | 25W  | 300x57x300mm | 24VDC   |

\*CC=Common Cathode

- RGB: Management through:

  DMX 512 controllers.

  Wireless IR & RF control units.

  DALI Protocol devices.

- Decorative LED panels with aluminium base
   Diffuse light due to the milky plaxiglass cover on top of the panel