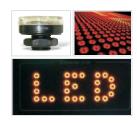

### LED EPIGRAM RGB

- RGB: Management through:DMX 512 controllers.Wireless IR & RF control units.
- Ideal to create video wall or advertising board that projects words and geometric elements
   Attracts attention from a distance
   Robust construction