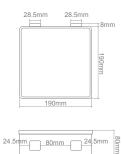

**LED Tubes** 

LED DECORATIVE BLOCK RGB (in one chip)

- LED Decorative Blocks Transparent.
  Unique lighting effect that gives depth into the space.

| Code*              | No.LED | Colour | Watt | Dimensions   | Voltage     |
|--------------------|--------|--------|------|--------------|-------------|
| <b>DEL.001</b> /CA | 30     | RGB    | 7W   | 190x80x190mm | 24VDC       |
|                    |        |        |      | *CA=Co       | ommon Anode |