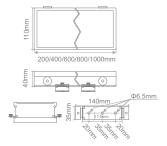

**SQUARE LED** PANELS RGB

- DALI Protocol devices.
- Ideal for decorative and promotional lighting
   Creates interesting patterns in retail stores, windows, shops, fashions shows etc

| Code*       | No.LED              | Colour | Watt | Dimensions   | Voltage |
|-------------|---------------------|--------|------|--------------|---------|
|             |                     |        |      |              |         |
| PAN.001 /CC | 420 (140per colour) | RGB    | 25W  | 300x57x300mm | 24VDC   |

\*CC=Common Cathode

- RGB: Management through:

  DMX 512 controllers.

  Wireless IR & RF control units.

  DALI Protocol devices.

- Decorative LED panels with aluminium base
   Diffuse light due to the milky plaxiglass cover on top of the panel