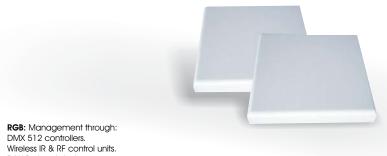

**SQUARE LED** PANELS RGB

- DALI Protocol devices.
- Ideal for decorative and promotional lighting
   Creates interesting patterns in retail stores, windows, shops, fashions shows etc

| Code*       | No.LED              | Colour | Watt | Dimensions   | Voltage |
|-------------|---------------------|--------|------|--------------|---------|
|             |                     |        |      |              |         |
| PAN.001 /CC | 420 (140per colour) | RGB    | 25W  | 300x57x300mm | 24VDC   |

\*CC=Common Cathode

- RGB: Management through:

  DMX 512 controllers.

  Wireless IR & RF control units.

  DALI Protocol devices.

- Decorative LED panels with aluminium base
   Diffuse light due to the milky plaxiglass cover on top of the panel