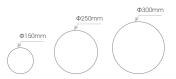

LED BALLS RGB

- RGB: Management through:

  DMX 512 controllers.

  Wireless IR & RF control units.

  DALI Protocol devices.
- Ideal for ambient lightingImpressive decorative elements

| Code*        | No.LED | Colour | Watt | Diameter/<br>Height | ——<br>Voltage |
|--------------|--------|--------|------|---------------------|---------------|
| WALL MOUNTED |        |        |      |                     |               |
| BAL.101 /CC  | 64     | RGB    | 5W   | 150mm (Φ)           | 24VDC         |
| BAL.102 /CC  | 90     | RGB    | 7W   | 250mm (Φ)           | 24VDC         |
| BAL.103 /CC  | 148    | RGB    | 9W   | 300mm (Ф)           | 24VDC         |
| PENDANT      |        |        |      |                     |               |
| BAL.001 /CC  | 64     | RGB    | 5W   | 150mm (Φ)           | 24VDC         |
| BAL.002 /CC  | 90     | RGB    | 7W   | 250mm (Φ)           | 24VDC         |
| BAL.003 /CC  | 148    | RGB    | 9W   | 300mm (Φ)           | 24VDC         |
| With STAND   |        |        |      |                     |               |
| BAL.201 /CC  | 64     | RGB    | 5W   | 600mm (h)           | 24VDC         |
| BAL.202 /CC  | 90     | RGB    | 7W   | 600mm (h)           | 24VDC         |
| BAL.203 /CC  | 148    | RGB    | 9W   | 600mm (h)           | 24VDC         |
| BAL.211 /CC  | 64     | RGB    | 5W   | 1140mm (h)          | 24VDC         |
| BAL.212 /CC  | 90     | RGB    | 7W   | 1140mm (h)          | 24VDC         |
| BAL.213 /CC  | 148    | RGB    | 9W   | 1140mm (h)          | 24VDC         |
| BAL.221 /CC  | 64     | RGB    | 5W   | 1680mm (h)          | 24VDC         |
| BAL.222 /CC  | 90     | RGB    | 7W   | 1680mm (h)          | 24VDC         |
| BAL.223 /CC  | 148    | RGB    | 9W   | 1680mm (h)          | 24VDC         |

\*CC=Common Cathode

www.fibreled.com