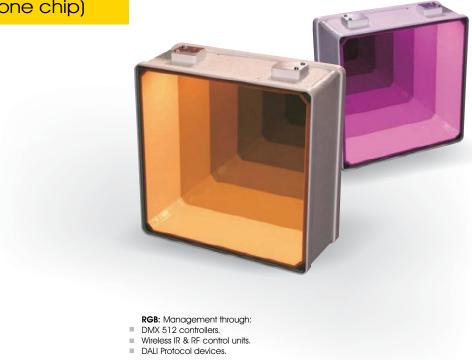

**LED Tubes** 

LED DECORATIVE BLOCK RGB (in one chip)

- LED Decorative Blocks Transparent.
  Unique lighting effect that gives depth into the space.

| Code*              | No.LED | Colour | Watt | Dimensions   | Voltage     |
|--------------------|--------|--------|------|--------------|-------------|
| <b>DEL.001</b> /CA | 30     | RGB    | 7W   | 190x80x190mm | 24VDC       |
|                    |        |        |      | *CA=Co       | ommon Anode |