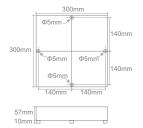

**SQUARE LED** PANELS RGB

- DALI Protocol devices.
- Ideal for decorative and promotional lighting
   Creates interesting patterns in retail stores, windows, shops, fashions shows etc

| Code*       | No.LED              | Colour | Watt | Dimensions   | Voltage |
|-------------|---------------------|--------|------|--------------|---------|
|             |                     |        |      |              |         |
| PAN.001 /CC | 420 (140per colour) | RGB    | 25W  | 300x57x300mm | 24VDC   |