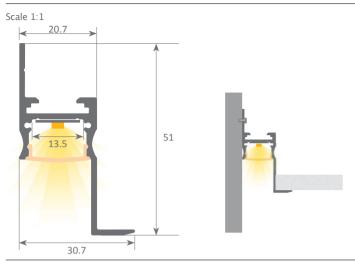

### led profile by Luz Negra

Aluminium led profile base + adjustable led profile with cover, intended for perimeter ceiling lighting in rooms, offering diffused and ambience lighting. It should rest on a ledge or similar. Its diagonal shaped finishing, means that illumination is totally indirect.