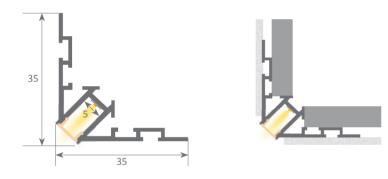

#### CUZCO Ref: 08.020

AluminiumLed Profile +cover for ceiling applications which remains flush with conventional plasterboard. As its light line is only 3.7mm wide, this makes it a very fine and elegant lighting option.