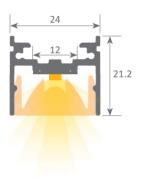

MEDELLIN Ref: 08.021

Led Profile + transparent optic  $(30^\circ)$  which, using high luminosity rigid strips, projects the light over long distances.

Scale 1:1

Scale 1:1