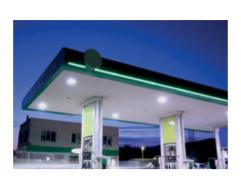

# MONTERREY

| .023 |
|------|
| .024 |
| .025 |
| .026 |
| .027 |
| .028 |
|      |

Polycarbonate profile available in 6 different colours and designed for perimeter lighting on facades, buildings or similar.