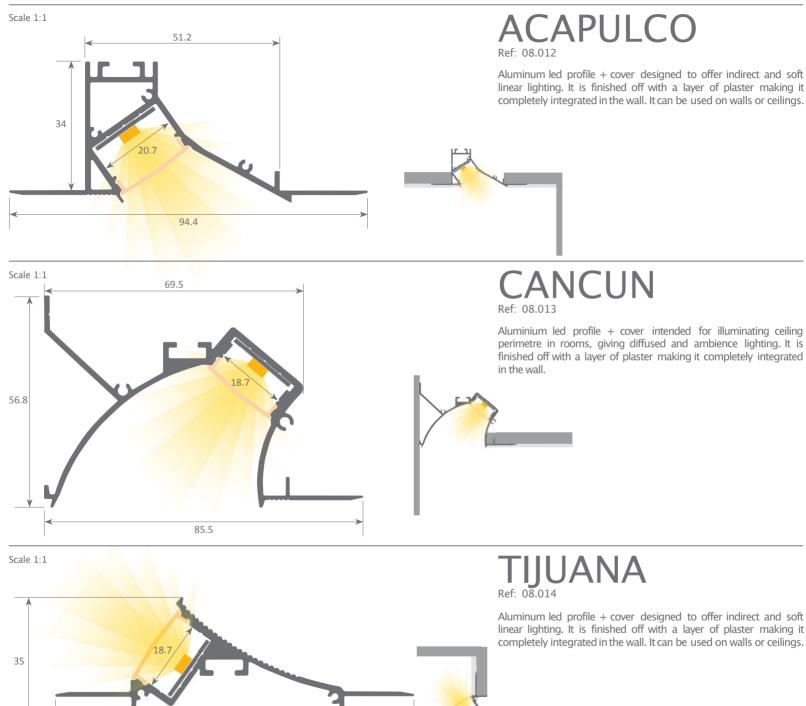

#### CARACAS Ref: 08.011

Aluminium led profile + cover intended for illuminating ceiling perimetre in rooms, giving diffused and ambience lighting. It is finished off with a layer of plaster making it completely integrated in the wall.

#### BOGOTA Ref: 08.010

Aluminum led profile + cover for recessing in walls and designed to offer indirect and soft linear lighting. It is finished off with a layer of plaster making it completely integrated in the wall.

# led profile by Luz Negra

QUITO Ref: 08.015

Aluminium led profile + cover intended for illuminating ceiling perimetre in rooms, giving diffused and ambience lighting. It is screwed directly on to the wall and can be finished using ceiling panels such as Armstrong or Pladur drywall plates.

#### BRASILIA Ref: 08.017

 $\label{eq:loss} A luminium Led \ Profile + cover \ for ceiling applications which remains flush with conventional plasterboard.$ 

Scale 1:1

SANTIAGO

Aluminium led profile + cover for interior architectural corner applications. It is finished off with a layer of plaster making it completely integrated in the wall.

CALI Ref: 08.019

Aluminium led profile + cover for interior architectural corner applications. It is finished off with a layer of plaster making it completely integrated in the wall.

Scale 1:1

#### CUZCO Ref: 08.020

AluminiumLed Profile +cover for ceiling applications which remains flush with conventional plasterboard. As its light line is only 3.7mm wide, this makes it a very fine and elegant lighting option.

### led profile by Luz Negra

Aluminium led profile base + adjustable led profile with cover, intended for perimeter ceiling lighting in rooms, offering diffused and ambience lighting. It should rest on a ledge or similar. Its diagonal shaped finishing, means that illumination is totally indirect.

CARTAGO Ref: 08.022

Led profile made up of an internal aluminumcore with an opal white cover which give us a cylinder with  $360^{\circ}$  light. Its metal end caps allow power supplies to be housed inside.