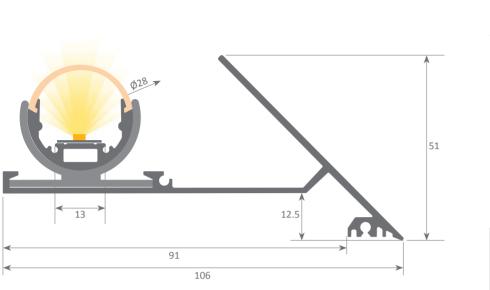

### led profile by Luz Negra

Aluminium led profile base + adjustable led profile with cover, intended for perimeter ceiling lighting in rooms, offering diffused and ambience lighting. It should rest on a ledge or similar. Its diagonal shaped finishing, means that illumination is totally indirect.