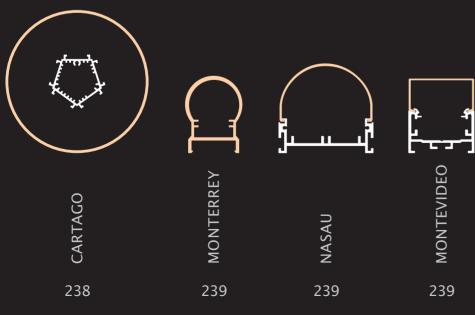

CARTAGO Ref: 08.022

Led profile made up of an internal aluminumcore with an opal white cover which give us a cylinder with  $360^{\circ}$  light. Its metal end caps allow power supplies to be housed inside.

# MONTERREY

| .023 |
|------|
| .024 |
| .025 |
| .026 |
| .027 |
| .028 |
|      |

Polycarbonate profile available in 6 different colours and designed for perimeter lighting on facades, buildings or similar.

Scale 1:1

NASAU Ref: 08.029

 $\label{eq:aluminum profile + cover for perimeter lighting on facades, \ buildings \ or \ similar.$ 

40

#### MONTEVIDEO Ref: 08.030

 $\label{eq:aluminum profile + cover for perimeter lighting on facades, \ buildings \ or \ similar.$ 