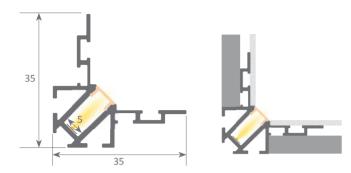

#### BRASILIA Ref: 08.017

 $\label{eq:loss} A luminium Led \ Profile + cover \ for ceiling applications which remains flush with conventional plasterboard.$ 

Scale 1:1

SANTIAGO

Aluminium led profile + cover for interior architectural corner applications. It is finished off with a layer of plaster making it completely integrated in the wall.