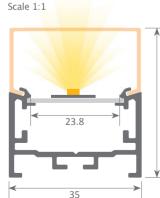

MEDELLIN Ref: 08.021

Led Profile + transparent optic  $(30^\circ)$  which, using high luminosity rigid strips, projects the light over long distances.

Scale 1:1

Scale 1:1

#### BRASILIA Ref: 08.017

 $\label{eq:loss} A luminium Led \ Profile + cover \ for ceiling applications which remains flush with conventional plasterboard.$ 

Scale 1:1

SANTIAGO

Aluminium led profile + cover for interior architectural corner applications. It is finished off with a layer of plaster making it completely integrated in the wall.