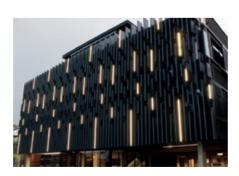

# MONTERREY

| .023 |
|------|
| .024 |
| .025 |
| .026 |
| .027 |
| .028 |
|      |

Polycarbonate profile available in 6 different colours and designed for perimeter lighting on facades, buildings or similar.