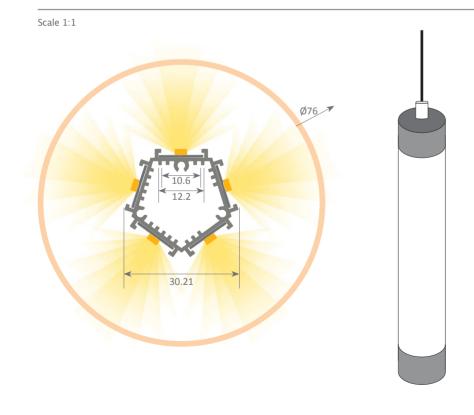

CARTAGO Ref: 08.022

Led profile made up of an internal aluminumcore with an opal white cover which give us a cylinder with  $360^{\circ}$  light. Its metal end caps allow power supplies to be housed inside.