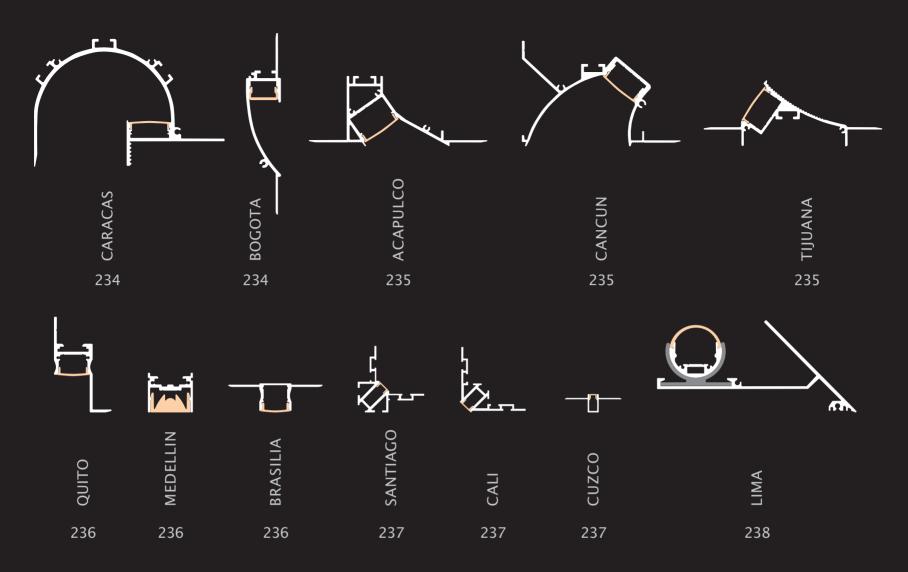

#### CARACAS Ref: 08.011

Aluminium led profile + cover intended for illuminating ceiling perimetre in rooms, giving diffused and ambience lighting. It is finished off with a layer of plaster making it completely integrated in the wall.

#### BOGOTA Ref: 08.010

Aluminum led profile + cover for recessing in walls and designed to offer indirect and soft linear lighting. It is finished off with a layer of plaster making it completely integrated in the wall.

# led profile by Luz Negra

QUITO Ref: 08.015

Aluminium led profile + cover intended for illuminating ceiling perimetre in rooms, giving diffused and ambience lighting. It is screwed directly on to the wall and can be finished using ceiling panels such as Armstrong or Pladur drywall plates.

MEDELLIN Ref: 08.021

Led Profile + transparent optic  $(30^\circ)$  which, using high luminosity rigid strips, projects the light over long distances.

Scale 1:1

Scale 1:1

#### BRASILIA Ref: 08.017

 $\label{eq:loss} A luminium Led \ Profile + cover \ for ceiling applications which remains flush with conventional plasterboard.$ 

Scale 1:1

SANTIAGO

Aluminium led profile + cover for interior architectural corner applications. It is finished off with a layer of plaster making it completely integrated in the wall.

CALI Ref: 08.019

Aluminium led profile + cover for interior architectural corner applications. It is finished off with a layer of plaster making it completely integrated in the wall.

Scale 1:1

#### CUZCO Ref: 08.020

AluminiumLed Profile +cover for ceiling applications which remains flush with conventional plasterboard. As its light line is only 3.7mm wide, this makes it a very fine and elegant lighting option.

### led profile by Luz Negra

Aluminium led profile base + adjustable led profile with cover, intended for perimeter ceiling lighting in rooms, offering diffused and ambience lighting. It should rest on a ledge or similar. Its diagonal shaped finishing, means that illumination is totally indirect.