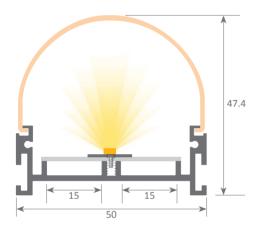

#### BRASILIA Ref: 08.017

 $\label{eq:loss} A luminium Led \ Profile + cover \ for ceiling applications which remains flush with conventional plasterboard.$ 

Scale 1:1

SANTIAGO

Aluminium led profile + cover for interior architectural corner applications. It is finished off with a layer of plaster making it completely integrated in the wall.