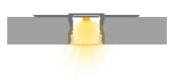

# led profile by Luz Negra

QUITO Ref: 08.015

Aluminium led profile + cover intended for illuminating ceiling perimetre in rooms, giving diffused and ambience lighting. It is screwed directly on to the wall and can be finished using ceiling panels such as Armstrong or Pladur drywall plates.