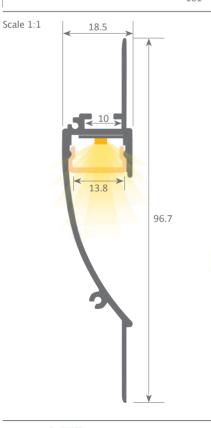

#### CUZCO Ref: 08.020

AluminiumLed Profile +cover for ceiling applications which remains flush with conventional plasterboard. As its light line is only 3.7mm wide, this makes it a very fine and elegant lighting option.