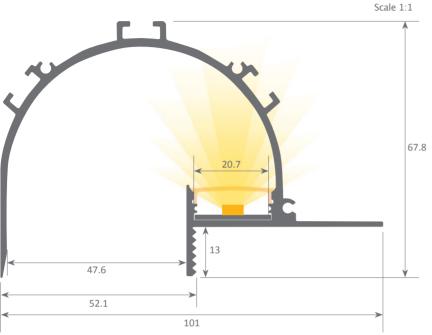

CALI Ref: 08.019

Aluminium led profile + cover for interior architectural corner applications. It is finished off with a layer of plaster making it completely integrated in the wall.

Scale 1:1