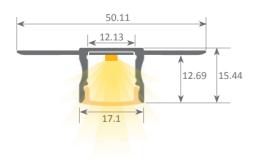

# led profile by Luz Negra

QUITO Ref: 08.015

Aluminium led profile + cover intended for illuminating ceiling perimetre in rooms, giving diffused and ambience lighting. It is screwed directly on to the wall and can be finished using ceiling panels such as Armstrong or Pladur drywall plates.